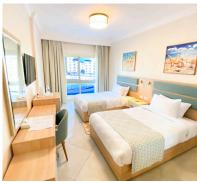

#### SUITE AMENITIES

- A/C
- Sofa bed
- Living area
- Dining table
- Kitchenette with fridge & microwave
- · Coffee & tea facilities
- Safe box
- Mini bar
- · Internal telephone
- TVs with satellite channels